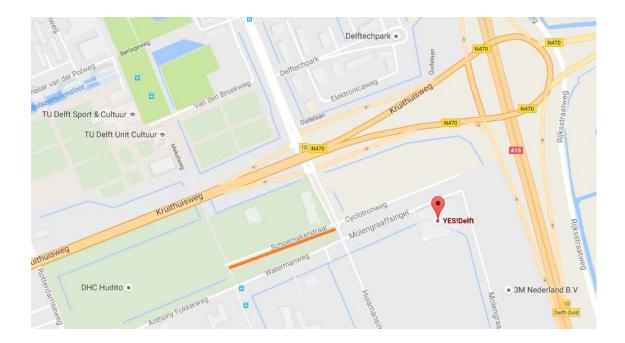

## **Directions to NAG**

## Situated in

YES!Delft Labs Molengraaffsingel 10 2629 JD Delft Phone: + 31 88 1976 100 info@nag.aero

(for navigation systems: Schoemakersstraat 340)

## **Directions**

From Amsterdam / Rotterdam:

- Take the A13 exit 10: Delft University of Technology, Delft South
- Keep right, following the exit signs TU Delft / Delft Tech Park
- At the traffic lights, turn left
- You are now on the Schoemakersstraat
- Turn left this is the Molengraaffsingel
- The YES! Delft Labs building now lies in front of you (the white building)