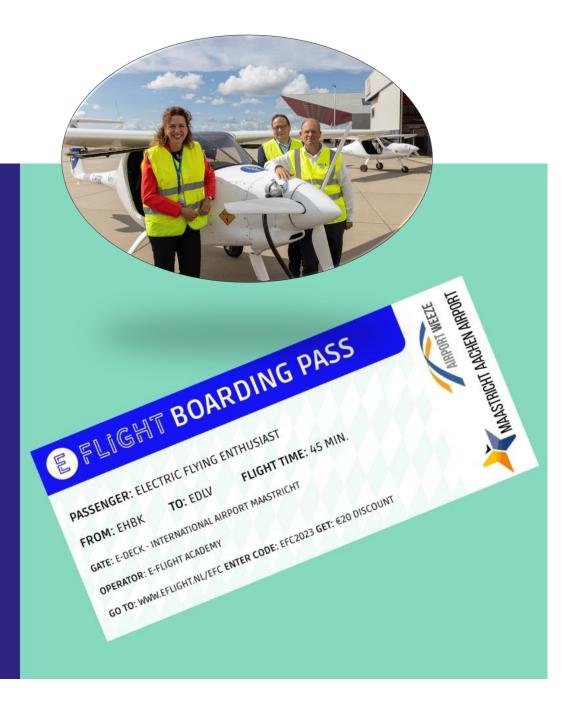

### ELECTRIC FLYING CONNECTION TOUR '23

- Tijdelijke elektrische lijndienst tussen verschillende vliegvelden in NL, DE, & BE.
- Vliegvelden en andere betrokken partijen laten kennismaken met elektrisch vliegen.
- Mogelijkheid voor relevante partijen om deze tijdelijke lijndienst te sponsoren, om zo hun steun voor deze duurzame en schone manier van vliegen te laten zien.