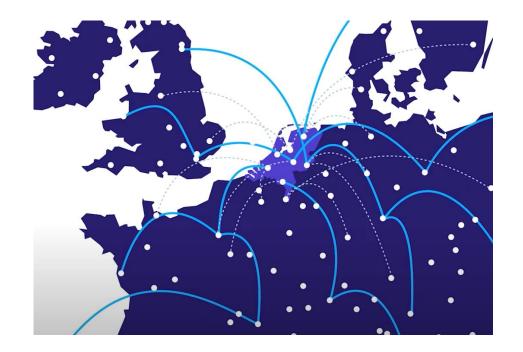

### ELECTRIC FLYING CONNECTION TOUR '23

- Tijdelijke elektrische lijndienst tussen verschillende vliegvelden in NL, DE, & BE.
- Vliegvelden en andere betrokken partijen laten kennismaken met elektrisch vliegen.
- Mogelijkheid voor relevante partijen om deze tijdelijke lijndienst te sponsoren, om zo hun steun voor deze duurzame en schone manier van vliegen te laten zien.