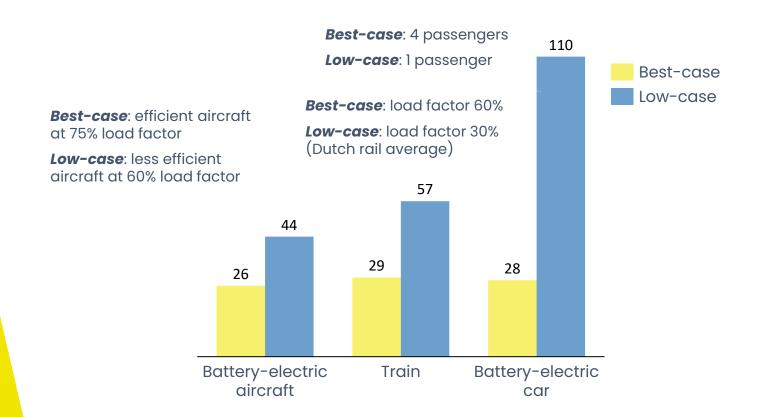

### Batterij-elektrisch vliegen

**17.4%** van mondiale CO<sub>2</sub> van luchtvaart is afkomstig van 0 – 599-mile vluchten

Electricity consumption per passenger for 400km trip, in kWh