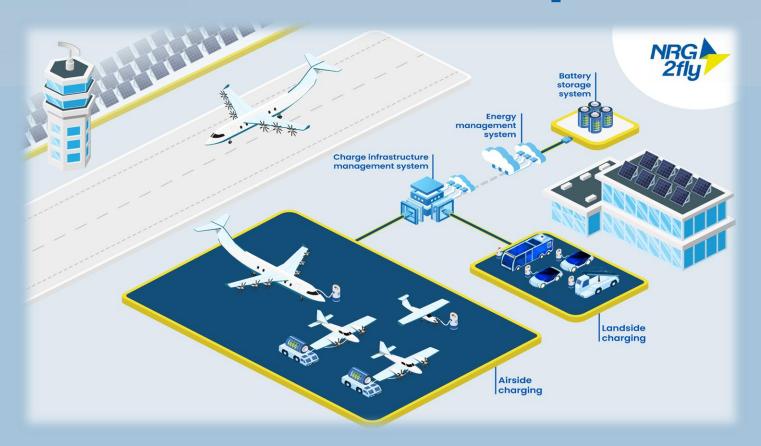

### Our Vision – Regional Aviation

- Connecting regional airports 'point-to-point'
- **One** charging standard
- Integrated Electric Airport
- Powered by renewable energy

## The problem

Potentially 100+ different plugs and protocols

Europe 3.000+ regional airports, US 5.000+ regional airports

Airside, landside, batteries, solar

Unsafe, expensive, unscalable, not open

#### Interoperable charging solutions for Airports

- Local Renewable Energy & Storage Cars, Buses & Trucks **2023/2024**
- Ground Service Equipment 2023/2024
- Small/Mobile chargers for Planes
- Fixed MCS chargers for planes