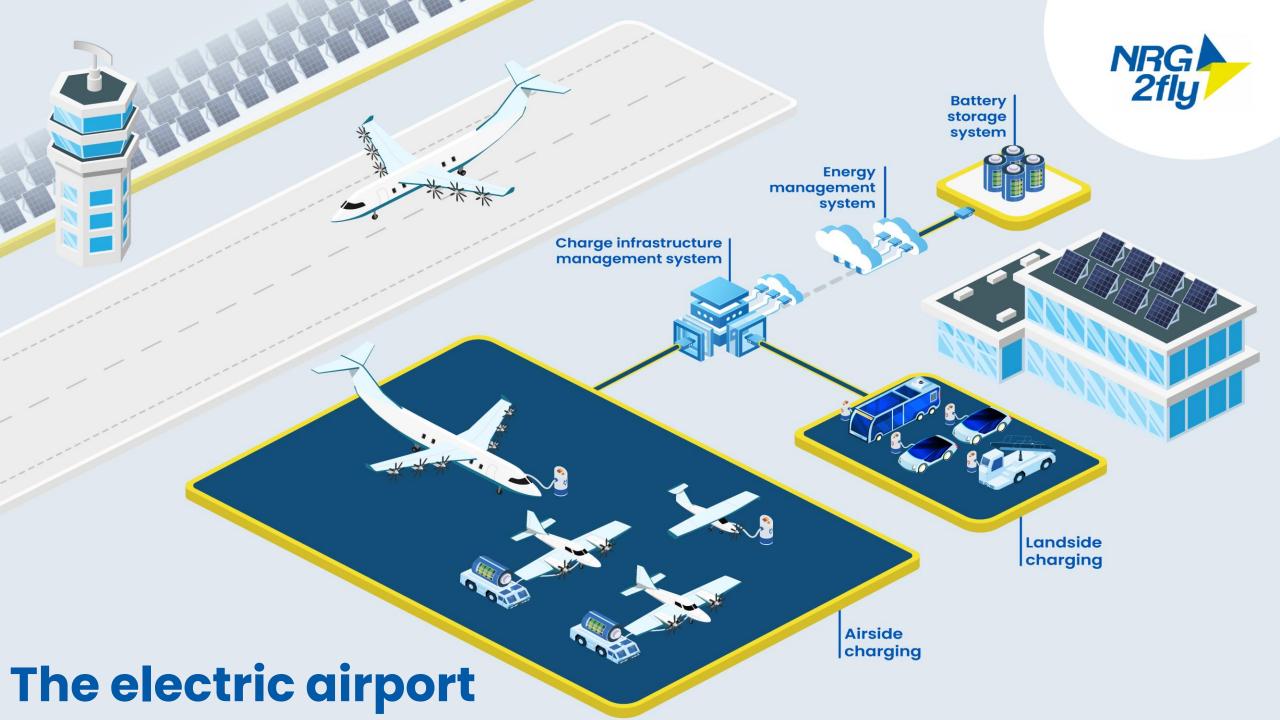

### Battery Electric Flying & the Electric Airport

### Our Vision – Regional Aviation

- Connecting regional airports 'point-to-point'
- **One** charging standard
- Integrated Electric Airport
- Powered by renewable energy

## The problem

Potentially 100+ different plugs and protocols

Europe 3.000+ regional airports, US 5.000+ regional airports

Airside, landside, batteries, solar

Unsafe, expensive, unscalable, not open

#### Interoperable charging solutions for Airports

- Local Renewable Energy & Storage Cars, Buses & Trucks **2023/2024**
- Ground Service Equipment 2023/2024
- Small/Mobile chargers for Planes
- Fixed MCS chargers for planes