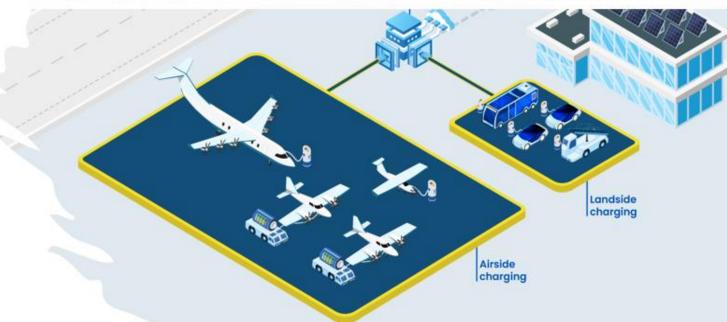

### Our Vision – Regional Aviation

- Connecting regional airports 'point-to-point'
- **One** charging standard
- Integrated Electric Airport
- Powered by renewable energy

## The problem

Potentially 100+ different plugs and protocols

Europe 3.000+ regional airports, US 5.000+ regional airports

Airside, landside, batteries, solar

Unsafe, expensive, unscalable, not open

#### Interoperable charging solutions for Airports

- Local Renewable Energy & Storage Cars, Buses & Trucks **2023/2024**
- Ground Service Equipment 2023/2024
- Small/Mobile chargers for Planes
- Fixed MCS chargers for planes