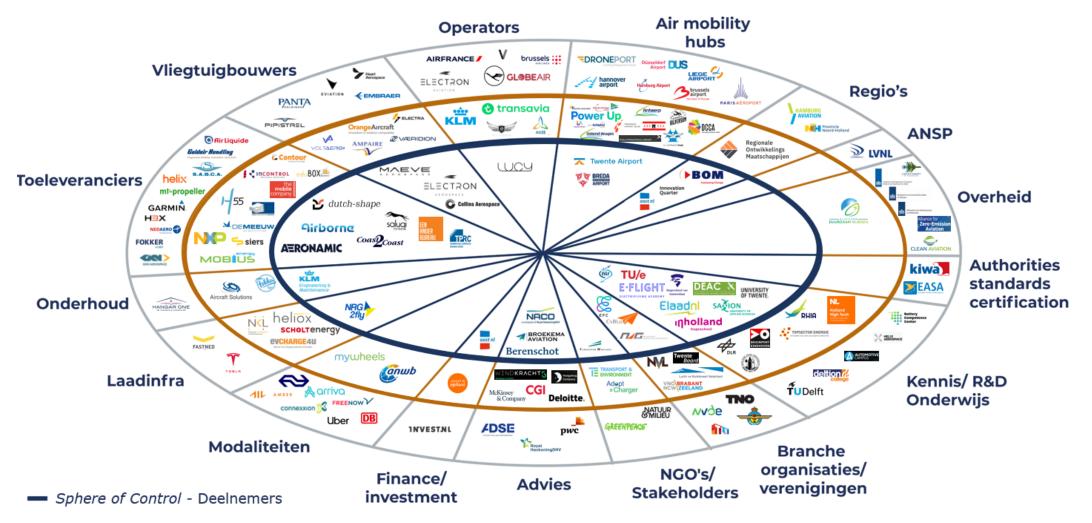

#### **Elektrisch Vliegen Ecosysteem**

- Sphere of Influence Ondertekenaars van Letter of Support
- *Sphere of Interest -* Indicatie van stakeholders waar in de loop van het project contact mee wordt gezocht