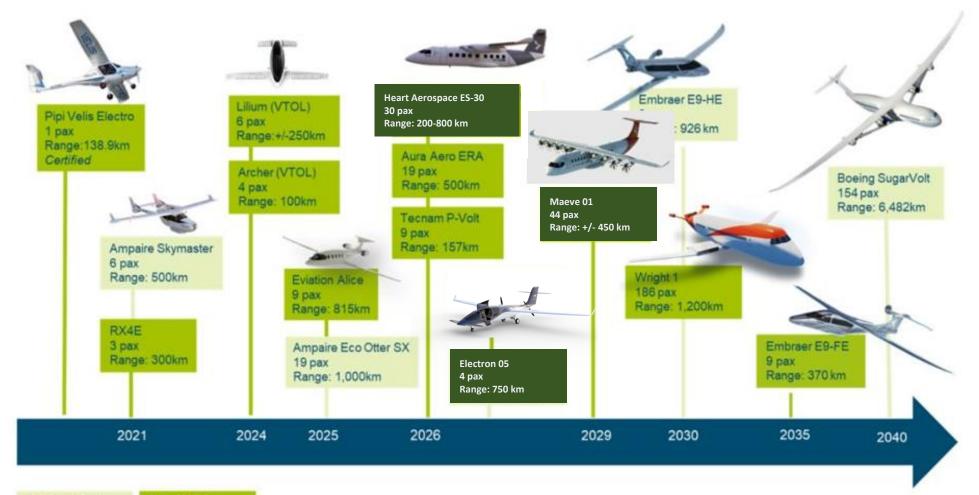

### Battery Electric Flying & the Electric Airport



### Trees, planes & automobiles...



#### Jurjen de Jong Chairman EFC Co-Founder NRG2fly

Her var det dels solenergi, dels vindenergi fra Schiphol lufthavn.



THERE IS

### **Electric Aircraft developments**



Hybrid electric

full-electric



#### ELECTRIC FLYING CONNECTION LUCY ELECTRON AEROSPACE NRG 2fly EFLIGHT Mutch -shape KLM engineering & maintenance DEAC & nlr NACO AERONAMIC **Twente Airport** NA NA BREDA TEUGE Elaadni **Power Up** TPRC Supe 1949 UNIVERSITY OF TWENTE. Inholland hogeschool TU/e EINDHOVEN UNIVERSITY OF TECHNOLOGY Innovation Quarter **BOM** oost nl Ministry of Infrastructure and Water Management



### Our Vision – Regional Aviation

- Connecting regional airports 'point-to-point'
- **One** charging standard
- Integrated Electric Airport
- Powered by renewable energy



## The problem

Potentially 100+ different plugs and protocols





Europe 3.000+ regional airports, US 5.000+ regional airports

Airside, landside, batteries, solar

Unsafe, expensive, unscalable, not ope