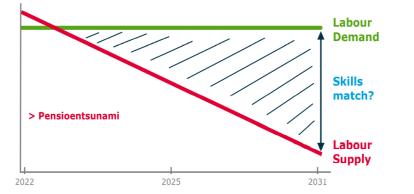

E&M sourcing Tbv NAG

Stefanie Boers

4

5

6

8

9

Royal Dutch Airlines



# Todays flight



## **Stefanie Boers** Program Manager Sourcing E&M

| 2002-2006 | Transavia |
|-----------|-----------|
| 2006-2010 | KLM E&M   |
| 2010-2013 | KLM E&M   |
| 2013-2017 | KLM       |
| 2017-2021 | KLM E&M   |
| 2022-2023 | KLM       |
| current   | KLM E&M   |

Aircraft Planner & Scheduler
Change Manager
Capability Developement Manager
Manager Digital Experience
Continuous Improvement Lead Engines
Learning & Talent Manager
Program Manager Sourcing



# About E&M



Engines

Airframe Engineering

## KLM (and so E&M) has a huge challenge as employer

## The Labour market is tight





### KLM is less popular a before COVID

van #1 naar #6



### CO2 compenseren door bomen te planten - maar dan brandt het bos af

Bosbranden Veel bedriiven compenseren hun uitstoot van broeikasgassen door bomen te planten. Maar wat gebeurt er met die emissierechten als zo'n compensatiebos afbrandt?

Staking bij KLM: 110

vluchten geannuleerd,

ook zondag extra druk

Een wilde staking van het KLM-grondpersoneel heeft zaterdag voor grote chaos op Schiphol gezorgd. Doordal

vluchten en ook zondag worden proble

vluchten vertraagd raakten of zelfs geannuleerd werden. liepen de vertrekhallen zo vol dat de luchthaven zelfs moest worden gesloten, KLM annuleerde zaterdag 110

#### deVolkskrant

Minister Hoekstra legt bom onder KLM-reddingsplan: personeel moet tot 2025 loon inleveren





Respons