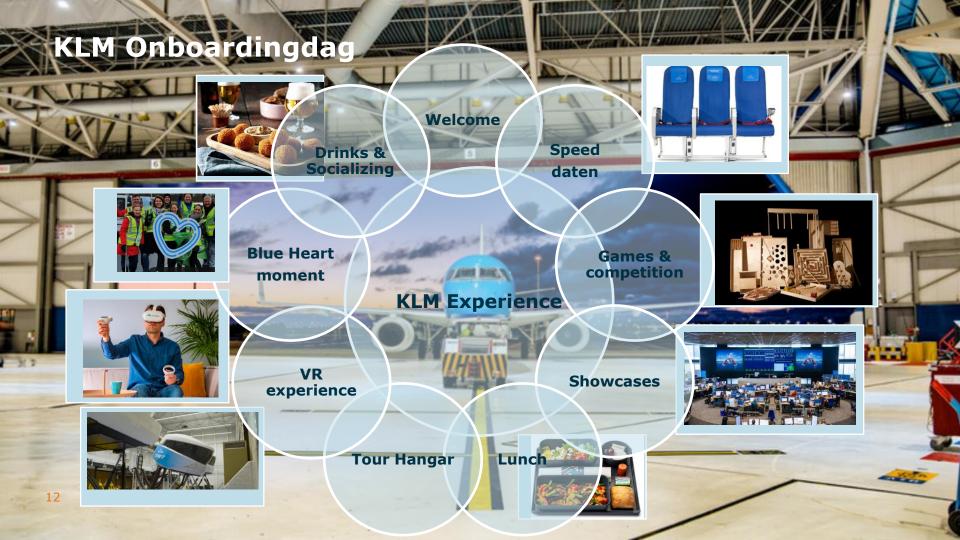

|

#### **Onboarding doelen**

- Basisbegrip luchtvaarttechnologie: Lisa hoopt op een introductie in
- luchtvaarttechnologie zodat ze weet waar ze over praat.
- Ze verwacht ondersteuning om technische taal te begrijpen en eenvoudiger te verwoorden.
- Inzicht in interne processen
- · Ze hoopt te kunnen samenwerken met communicatie- en technische teams.
- Wilt regelmatig horen hoe ze haar communicatie kan verbeteren.

#### **Obstakels**



- Moet nieuwe communicatietools gebruiken waar ze niet bekend mee is. Samenwerken met verschillende teams kan uitdagend zijn, gezien de
- uiteenlopende communicatiebehoeften. Terughoudend zijn om fouten te maken, vooral gezien haar beperkte
- technische achtergrond.
- · Balanceren van taken en projecten kan uitdagend zijn, tijdens leercurve



## KLM onboardingdag



# What's next

&

# Questions