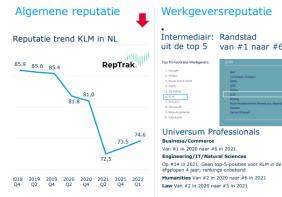

### KLM is less popular a before COVID

van #1 naar #6

#### deVolkskrant

Minister Hoekstra legt bom onder KLM-reddingsplan: personeel moet tot 2025 loon inleveren

Response rate: from 46% to 21%

KLM zou meewerken om belastingontwijking piloten aan te pakken, maar komt belofte niet na

Engagement (EPS)

EPS: from 73.5 to 10.6