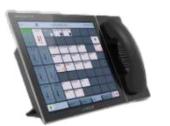

london stansted airport











**Newcastle International** 



T/G















#### ✓ Maritime































### Characteristics.







| Team |                | Cul | Culture          |  |
|------|----------------|-----|------------------|--|
| 7    | 60% developers | 7   | Quality driven   |  |
| 7    | Dedicated      | 7   | Transparent      |  |
| 7    | Experienced    | 7   | Customer centric |  |
| 7    | 24/7 available | 7   | Pragmatic        |  |

## VCCS Development.

- 100% in house Hardware
- 100% in house Software
- For critical communications only
  - 24/7 a day Maintenance
  - Cybersecurity
  - 12-15 years in operation
- Minimise dependencies of Linux or Microsoft









### Portfolio.

#### Analogue & IP TCS990 (2010)





























12 inch







30 sec

Low power Consumption













# Organisation.

Global network.

- 300 MEP systems 24/7 in operation
- 25 Authorized partners
- 125 Certified engineers
- 25 Different brand integrations



### Examples MEP.

implementations.



Port of Rotterdam

- Seaport Rotterdam (Netherlands)
- 3 main VCS 50 positions, geo redundant
- 3 Emergency VCS
- 1 fallback system with 15 consoles
- 76 radio transmitters, 90 receivers, 70 antennas, 188 network connections
- No unplanned downtime,
  99,97% availability since 2008
- 2016: new consoles
- 2022: ED137 full IP simulcast

## Examples MEP

implementations.



- Heathrow EVCS (England)
- Chosen for analogue solution to avoid common faults IP main system
- 8 radio's, 10 CWP
- Crash alarm system included
- Missed approach system