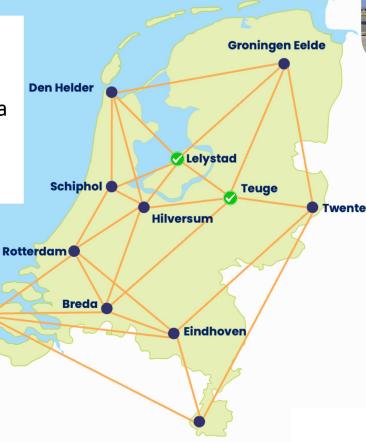

## National charging network

- The easier charging becomes, the more electric flying there will be
- The Netherlands is an ideal country for a nationwide charging network
- Goal: a network of five airports in 2025

## **A Nationwide Charging Network**